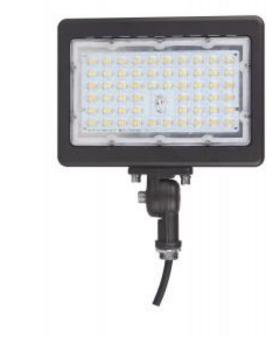

## NUVO 65-618

90W LED FLOOD LIGHT

Notes

| General                |                                          |
|------------------------|------------------------------------------|
| Status                 | Active                                   |
| Fixture Type           | Flood Light                              |
| Finish                 | Bronze                                   |
| Wattage                | 90                                       |
| Lumen Output           | 12758                                    |
| CCT (Kelvin)           | 5000                                     |
| Temperature            | Natural Light                            |
| IP Rating              | IP65                                     |
| Specifications         |                                          |
| Technology             | LED                                      |
| CRI                    | 80+                                      |
| Voltage                | 120V-277V                                |
| Beam Angle             | 150                                      |
| Rated Hours            | 50000                                    |
| Operating Temperature  | -40C (-40F) to a maximum of +50C (+122F) |
| Dimmable               | Yes Dimmable                             |
| Lens Material          | Polycarbonate (PC)                       |
| Material               | Aluminum Alloy                           |
| Dimensions             |                                          |
| Height (in.)           | 2.25                                     |
| Width (in.)            | 10.44                                    |
| Length (in.)           | 11.5                                     |
| Compliance             |                                          |
| Safety Listing         | cULus                                    |
| Location Rating        | Wet                                      |
| UL Application         | Outdoor                                  |
| Energy Star            | No                                       |
| DLC ID                 | PLXCZH0NA4RE                             |
| RoHS Compliant         | Yes                                      |
| FCC Compliant          | Yes                                      |
| Additional Information |                                          |
| Warranty               | 5 Year Limited                           |