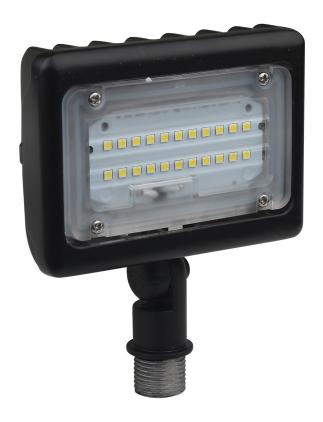

## NUVO 65-531

## LED Small Flood Light; 15W; 3000K; Bronze Finish

Fixture Type

Outdoor Landscape

Collection

No

Style Utility

Finish Bronze

Length 5.41 Width 4.31

Height 1.50 Number of Modules

1-Module

Light Source

LED

Lumen Output 1593 Lumens

Wattage 15 Watts Lamp Type Flood Light

Bulb Type

Bulb Included