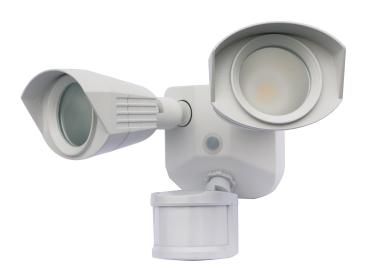

## NUVO 65-217

## LED Security Light; Dual Head; White Finish; 4000K; Motion Sensor

Fixture Type Collection Outdoor Security Light No

Style Finish Utility White

Length Width 7.63" 4.16"

Shade Material **Number of Modules** 

Glass 2-Module

Lumen Output Light Source LED 1900 Lumens

Wattage Lamp Type 20 Watts LED Module

Bulb Type **Bulb Included** LED

Replaceable Light Source Safety Rated cULus - Wet

CA Prop-65 **Energy Saver** Warning Yes