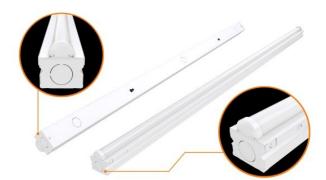

## 4 Foot LED Connectable Strip Light Fixture

Fixture Type Collection
Close-To-Ceiling Flush No

Style Finish Utility White

**Length** Width 46.38" 1.56"

Height Shade Description 1.72" Opaque

Shade Material Number of Modules
Acrylic 1-Module