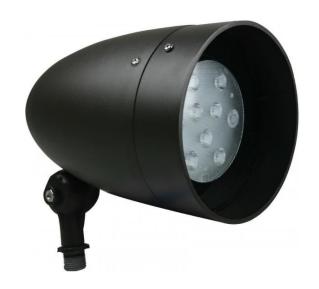

## NUVO 65/082

LED Landscape Flood 16 Watt; Bronze Finish; 120-277V

| Fixture Type     | Lighting Products |
|------------------|-------------------|
| Category         | Outdoor           |
| Finish           | Bronze            |
| Style            | Utility           |
| Number Of Lights | 1                 |
| Warranty         | 3 Year Limited    |

## **Features**

- Die-cast aluminum body
- UV stabilized powder coated finish
- Integral glare shield and tempered glass
- High impact polycarbonate diffuser
- RoHS compliant
- 40,000 hour life
- Metal halide equivalent wattage: 50-70W

## **Product Specifications**

| Style               | Extends   | Width        | Height        | Package Weight | Glass Finish                |
|---------------------|-----------|--------------|---------------|----------------|-----------------------------|
| Utility             | 8.75      | 5.44         | 8.00          | 1.31           | n/a                         |
| Bulb Shape          | Bulb Type | Bulb Base    | Bulb Included | UPC            | Replaceable Light<br>Source |
| Circular LED Module | LED       | Direct Wired | 1             | *045923630828  | No                          |