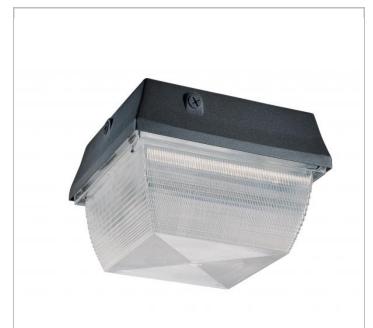

## **NUVO 65-030R**

W/LAMP 150W E26 HPS DIE CAST

Notes

| General         |                      |  |
|-----------------|----------------------|--|
| Finish          | Architectural Bronze |  |
| Style           | Transitional         |  |
| Number of Lamps | 1                    |  |
| Height          | 12.5                 |  |
| Width           | 12.5                 |  |
| Extension       | 8.88                 |  |

| Specifications   |        |
|------------------|--------|
| Base             | Medium |
| Bulb Type        | HID    |
| Max Wattage      | 150    |
| Bulb Included    | 1      |
| Fixture Material | Glass  |