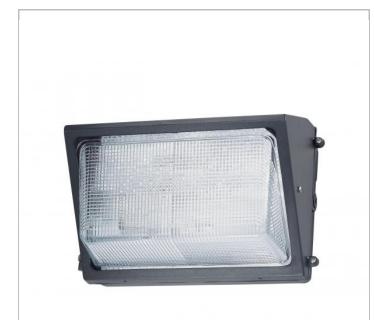

## **NUVO 65-029R**

W/LAMP 150W HPS DIE CAST BRZ

Notes

| General         |                      |
|-----------------|----------------------|
| Finish          | Architectural Bronze |
| Number of Lamps | 1                    |
| Height          | 9.13                 |
| Width           | 14.25                |
| Extension       | 7.63                 |