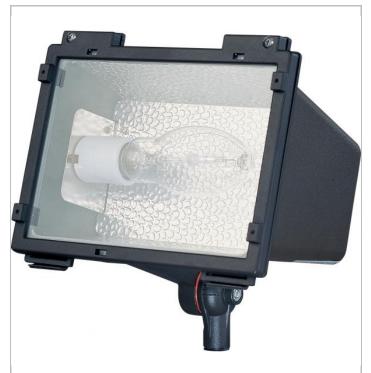

## SATCO NUVO

Project Name

Location

Prepared By

W/LAMP 150W HPS E26 PULSE

Notes

| General         |                      |
|-----------------|----------------------|
| Finish          | Architectural Bronze |
| Number of Lamps | 1                    |
| Height          | 7.38                 |
| Width           | 9                    |
| Extension       | 6.38                 |

| Specifications |        |
|----------------|--------|
| Technology     | HID    |
| Bulb Type      | HID    |
| Base           | Medium |
| Max Wattage    | 150    |
| Bulb Included  | 1      |
| Material       | Glass  |