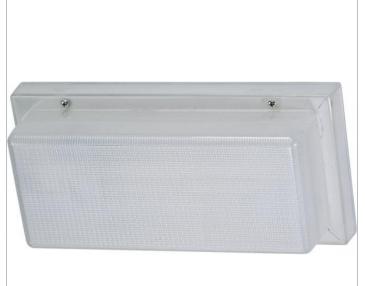

## **NUVO 65-002R**

W/LAMP PL13W GX23 SKT WH STEEL

Notes

| General         |               |
|-----------------|---------------|
| Finish          | White         |
| Number of Lamps | 1             |
| Height          | 4.75          |
| Width           | 9.88          |
| Extension       | 2.88          |
| Photocell       | Has Photocell |

| Specifications |                     |
|----------------|---------------------|
| Technology     | Compact Fluorescent |
| Bulb Type      | CFL                 |
| Base           | GX23                |
| Max Wattage    | 13                  |
| Bulb Included  | 1                   |

| Compliance     |      |
|----------------|------|
| UL Application | Wall |
| Energy Star    | No   |
| CA Prop 65     | Lead |
| RoHS Compliant | Yes  |

| Additional | Information     |
|------------|-----------------|
| Additiona  | IIIIOIIIIatioii |