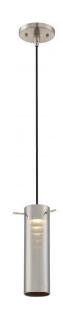

## NUVO 62/954

Pulse - LED Mini Pendant with Copper Glass; **Brushed Nickel Finish** 

| Collection       | Pulse          |  |  |
|------------------|----------------|--|--|
| Fixture Type     | Pendant        |  |  |
| Category         | Mini-Pendant   |  |  |
| Finish           | Brushed Nickel |  |  |
| Number Of Lights | 1              |  |  |
| Warranty         | 3 Year Limited |  |  |