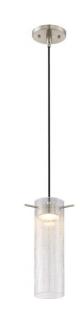

## NUVO 62/952

Pulse - LED Mini Pendant with Clear Crackle Glass; Brushed Nickel Finish

| Collection       | Pulse          |  |  |
|------------------|----------------|--|--|
| Fixture Type     | Pendant        |  |  |
| Category         | Mini-Pendant   |  |  |
| Finish           | Brushed Nickel |  |  |
| Number Of Lights | 1              |  |  |
| Warranty         | 3 Year Limited |  |  |