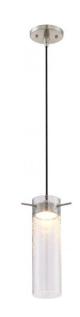

## NUVO 62/951

Pulse - LED Mini Pendant with Clear Seeded Glass; Brushed Nickel Finish

| Collection       | Pulse<br>Pendant |  |  |
|------------------|------------------|--|--|
| Fixture Type     |                  |  |  |
| Category         | Mini-Pendant     |  |  |
| Finish           | Brushed Nickel   |  |  |
| Number Of Lights | 1                |  |  |
| Warranty         | 3 Year Limited   |  |  |

## **Product Specifications**

| Style               | Extends   | Width     | Height        | Package Weight | Glass Finish   |
|---------------------|-----------|-----------|---------------|----------------|----------------|
| n/a                 | n/a       | n/a       | 10.00         | 2.69           | n/a            |
| Bulb Shape          | Bulb Type | Bulb Base | Bulb Included | UPC            | Safety Listing |
| Circular LED Module | LED       | Connector | 1             | *045923329517  | cETLus - Damp  |