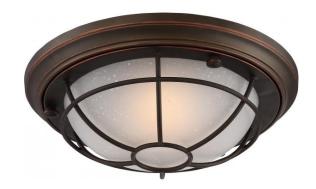

## NUVO 62/944

Bungalow Flush Wall Lantern; Mahogany Bronze Finish

| Collection       | Bungalow<br>Outdoor |  |  |
|------------------|---------------------|--|--|
| Fixture Type     |                     |  |  |
| Category         | Flush               |  |  |
| Finish           | Mahogany Bronze     |  |  |
| Number Of Lights | 1                   |  |  |
| Warranty         | 3 Year Limited      |  |  |

## **Product Specifications**

| Style               | Extends   | Width     | Height        | Package Weight | Glass Finish   |
|---------------------|-----------|-----------|---------------|----------------|----------------|
| n/a                 | n/a       | n/a       | 4.13          | 5.28           | n/a            |
| Bulb Shape          | Bulb Type | Bulb Base | Bulb Included | UPC            | Safety Listing |
| Circular LED Module | LED       | Connector | 1             | *045923329449  | cETLus - Wet   |