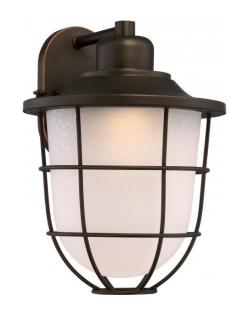

## NUVO 62/943

Bungalow Large Wall Lantern; Mahogany Bronze Finish

| Collection       | Bungalow        |  |  |
|------------------|-----------------|--|--|
| Fixture Type     | Outdoor         |  |  |
| Category         | Wall            |  |  |
| Finish           | Mahogany Bronze |  |  |
| Number Of Lights | 1               |  |  |
| Warranty         | 3 Year Limited  |  |  |

## **Product Specifications**

| Style               | Extends   | Width     | Height        | Package Weight | Glass Finish   |
|---------------------|-----------|-----------|---------------|----------------|----------------|
| n/a                 | 11.88     | 11.00     | 15.50         | 8.58           | n/a            |
| Bulb Shape          | Bulb Type | Bulb Base | Bulb Included | UPC            | Safety Listing |
| Circular LED Module | LED       | Connector | 1             | *045923329432  | cETLus - Wet   |