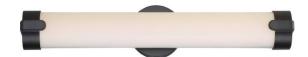

## NUVO 62/924

Loop - Double LED Wall Scone; Aged Bronze Finish

| Collection       | Loop           |  |  |
|------------------|----------------|--|--|
| Fixture Type     | Vanity & Wall  |  |  |
| Category         | Wall           |  |  |
| Finish           | Aged Bronze    |  |  |
| Number Of Lights | 1              |  |  |
| Warranty         | 3 Year Limited |  |  |