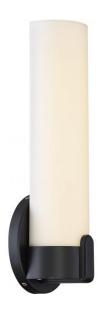

## NUVO 62/923

Loop - Single LED Wall Sconce; Aged Bronze Finish

| Collection       | Loop<br>Vanity & Wall |  |  |
|------------------|-----------------------|--|--|
| Fixture Type     |                       |  |  |
| Category         | Wall                  |  |  |
| Finish           | Aged Bronze           |  |  |
| Number Of Lights | 1                     |  |  |
| Warranty         | 3 Year Limited        |  |  |

## **Product Specifications**

| Style             | Extends   | Width     | Height        | Package Weight | Glass Finish   |
|-------------------|-----------|-----------|---------------|----------------|----------------|
| n/a               | 3.13      | 4.00      | 12.00         | 2.41           | n/a            |
| Bulb Shape        | Bulb Type | Bulb Base | Bulb Included | UPC            | Safety Listing |
| Linear LED Module | LED       | Connector | 1             | *045923329234  | cETLus - Damp  |