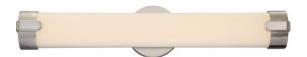

## NUVO 62/922

Loop - Double LED Wall Scone; Brushed Nickel Finish

| Collection       | Loop           |
|------------------|----------------|
| Fixture Type     | Vanity & Wall  |
| Category         | Wall           |
| Finish           | Brushed Nickel |
| Number Of Lights | 1              |
| Warranty         | 3 Year Limited |

## **Product Specifications**

| Style             | Extends   | Width     | Height        | Package Weight | Glass Finish   |
|-------------------|-----------|-----------|---------------|----------------|----------------|
| n/a               | 3.13      | 4.00      | 24.00         | 4.0            | n/a            |
| Bulb Shape        | Bulb Type | Bulb Base | Bulb Included | UPC            | Safety Listing |
| Linear LED Module | LED       | Connector | 1             | *045923329227  | cETLus - Damp  |