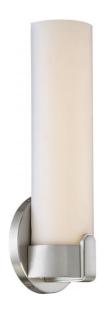

## NUVO 62/921

Loop - Single LED Wall Sconce; Brushed Nickel Finish

| Collection       | Loop<br>Vanity & Wall |  |  |
|------------------|-----------------------|--|--|
| Fixture Type     |                       |  |  |
| Category         | Wall                  |  |  |
| Finish           | Brushed Nickel        |  |  |
| Number Of Lights | 1                     |  |  |
| Warranty         | 3 Year Limited        |  |  |