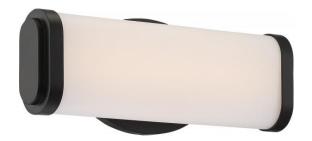

## NUVO 62/913

Pace - Single LED Wall Sconce; Aged Bronze

| Collection       | Pace           |  |  |
|------------------|----------------|--|--|
| Fixture Type     | Vanity & Wall  |  |  |
| Category         | Wall           |  |  |
| Finish           | Aged Bronze    |  |  |
| Number Of Lights | 1              |  |  |
| Warranty         | 3 Year Limited |  |  |

## **Product Specifications**

| Style             | Extends   | Width     | Height        | Package Weight | Glass Finish   |
|-------------------|-----------|-----------|---------------|----------------|----------------|
| n/a               | 3.25      | 5.00      | 12.00         | 1.82           | n/a            |
| Bulb Shape        | Bulb Type | Bulb Base | Bulb Included | UPC            | Safety Listing |
| Linear LED Module | LED       | Connector | 1             | *045923329135  | cETLus - Damp  |