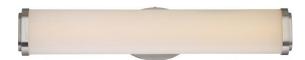

## NUVO 62/912

Pace - Double LED Wall Scone; Brushed Nickel Finish

| Collection       | Pace           |
|------------------|----------------|
| Fixture Type     | Vanity & Wall  |
| Category         | Wall           |
| Finish           | Brushed Nickel |
| Number Of Lights | 1              |
| Warranty         | 3 Year Limited |

## **Product Specifications**

| Style             | Extends   | Width     | Height        | Package Weight | Glass Finish   |
|-------------------|-----------|-----------|---------------|----------------|----------------|
| n/a               | 3.25      | 5.00      | 24.00         | 3.1            | n/a            |
| Bulb Shape        | Bulb Type | Bulb Base | Bulb Included | UPC            | Safety Listing |
| Linear LED Module | LED       | Connector | 1             | *045923329128  | cETLus - Damp  |