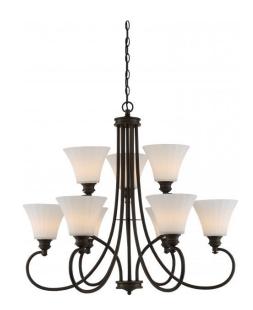

## NUVO 62/910

Tess 9 Light Chandelier; Aged Bronze Finish

| Collection       | Tess           |  |  |
|------------------|----------------|--|--|
| Fixture Type     | Chandelier     |  |  |
| Category         | Hanging        |  |  |
| Finish           | Aged Bronze    |  |  |
| Number Of Lights | 9              |  |  |
| Warranty         | 3 Year Limited |  |  |