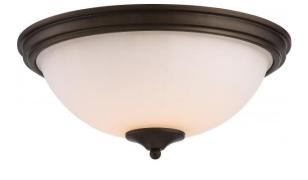

## NUVO 62/909

Tess Flush; Aged Bronze Finish

| Collection       | Tess             |  |  |
|------------------|------------------|--|--|
| Fixture Type     | Close-to-Ceiling |  |  |
| Category         | Flush            |  |  |
| Finish           | Aged Bronze      |  |  |
| Number Of Lights | 1                |  |  |
| Warranty         | 3 Year Limited   |  |  |

## **Product Specifications**

| Style               | Extends   | Width     | Height        | Package Weight | Glass Finish   |
|---------------------|-----------|-----------|---------------|----------------|----------------|
| n/a                 | n/a       | n/a       | 7.00          | 6.38           | n/a            |
| Bulb Shape          | Bulb Type | Bulb Base | Bulb Included | UPC            | Safety Listing |
| Circular LED Module | LED       | Connector | 1             | *045923329098  | cETLus - Damp  |