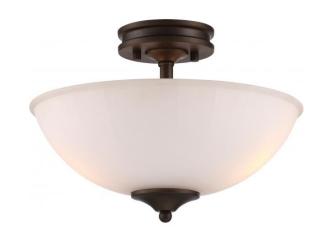

## NUVO 62/908

Tess Semi Flush; Aged Bronze Finish

| Collection       | Tess             |  |  |
|------------------|------------------|--|--|
| Fixture Type     | Close-to-Ceiling |  |  |
| Category         | Semi Flush       |  |  |
| Finish           | Aged Bronze      |  |  |
| Number Of Lights | 2                |  |  |
| Warranty         | 3 Year Limited   |  |  |

## **Product Specifications**

| Style               | Extends   | Width     | Height        | Package Weight | Glass Finish   |
|---------------------|-----------|-----------|---------------|----------------|----------------|
| n/a                 | n/a       | n/a       | 9.38          | 9.02           | n/a            |
| Bulb Shape          | Bulb Type | Bulb Base | Bulb Included | UPC            | Safety Listing |
| Circular LED Module | LED       | Connector | 1             | *045923329081  | cETLus - Damp  |