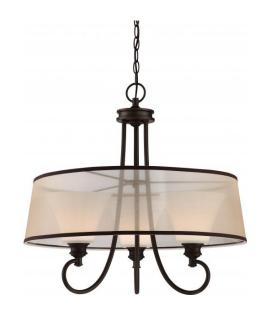

## NUVO 62/907

Tess Pendant; Aged Bronze Finish

| Collection       | Tess<br>Pendant |  |  |
|------------------|-----------------|--|--|
| Fixture Type     |                 |  |  |
| Category         | Pendants        |  |  |
| Finish           | Aged Bronze     |  |  |
| Number Of Lights | 3               |  |  |
| Warranty         | 3 Year Limited  |  |  |

## **Product Specifications**

| Style               | Extends   | Width     | Height        | Package Weight | Glass Finish |
|---------------------|-----------|-----------|---------------|----------------|--------------|
| n/a                 | n/a       | n/a       | 22.88         | 18.7           | n/a          |
| Bulb Shape          | Bulb Type | Bulb Base | Bulb Included | UPC            | Wire         |
| Circular LED Module | LED       | Connector | 1             | *045923329074  | 144.00       |