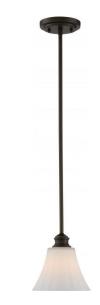

## NUVO 62/906

Tess Mini-Pendant; Aged Bronze Finish

| Collection       | Tess           |  |
|------------------|----------------|--|
| Fixture Type     | Pendant        |  |
| Category         | Mini-Pendant   |  |
| Finish           | Aged Bronze    |  |
| Number Of Lights | 1              |  |
| Warranty         | 3 Year Limited |  |