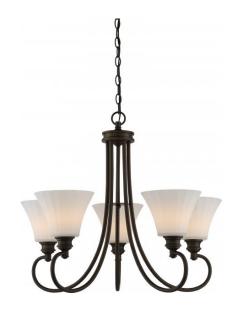

## NUVO 62/905

Tess 5-Light Chandelier; Aged Bronze Finish

| Collection       | Tess           |  |  |
|------------------|----------------|--|--|
| Fixture Type     | Chandelier     |  |  |
| Category         | Hanging        |  |  |
| Finish           | Aged Bronze    |  |  |
| Number Of Lights | 5              |  |  |
| Warranty         | 3 Year Limited |  |  |