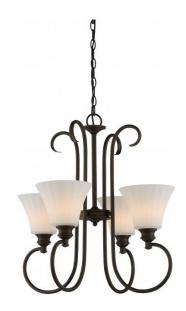

## NUVO 62/904

Tess 4-Light Foyer Fixture; Aged Bronze Finish

| Collection       | Tess           |
|------------------|----------------|
| Fixture Type     | Pendant        |
| Category         | Pendants       |
| Finish           | Aged Bronze    |
| Number Of Lights | 4              |
| Warranty         | 3 Year Limited |