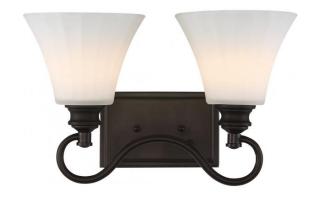

## NUVO 62/902

Tess 2-Light Vanity; Aged Bronze Finish

| Collection       | Tess           |  |  |
|------------------|----------------|--|--|
| Fixture Type     | Vanity & Wall  |  |  |
| Category         | Wall           |  |  |
| Finish           | Aged Bronze    |  |  |
| Number Of Lights | 2              |  |  |
| Warranty         | 3 Year Limited |  |  |

## **Product Specifications**

| Style               | Extends   | Width     | Height        | Package Weight | Glass Finish   |
|---------------------|-----------|-----------|---------------|----------------|----------------|
| n/a                 | 8.75      | 16.00     | 10.13         | 7.48           | n/a            |
| Bulb Shape          | Bulb Type | Bulb Base | Bulb Included | UPC            | Safety Listing |
| Circular LED Module | LED       | Connector | 1             | *045923329029  | cETLus - Damp  |