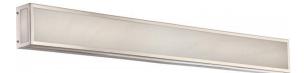

## NUVO 62/897

Crate - 36" LED Vanity Fixture with Gray Marbleized Acrylic Panels; Brushed Nickel Finish

| Collection       | Crate          |  |  |
|------------------|----------------|--|--|
| Fixture Type     | Vanity & Wall  |  |  |
| Category         | Wall           |  |  |
| Finish           | Brushed Nickel |  |  |
| Number Of Lights | 1              |  |  |
| Warranty         | 3 Year Limited |  |  |