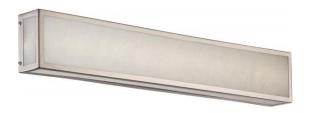

## NUVO 62/896

Crate - 24" LED Vanity Fixture with Gray Marbleized Acrylic Panels; Brushed Nickel

| Collection       | Crate<br>Vanity & Wall |  |  |
|------------------|------------------------|--|--|
| Fixture Type     |                        |  |  |
| Category         | Wall                   |  |  |
| Finish           | Brushed Nickel         |  |  |
| Number Of Lights | 1                      |  |  |
| Warranty         | 3 Year Limited         |  |  |