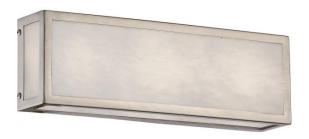

## NUVO 62/895

Crate - 12" LED Vanity Fixture with Gray Marbleized Acrylic Panels; Brushed Nickel

| Collection       | Crate<br>Vanity & Wall |  |  |
|------------------|------------------------|--|--|
| Fixture Type     |                        |  |  |
| Category         | Wall                   |  |  |
| Finish           | Brushed Nickel         |  |  |
| Number Of Lights | 1                      |  |  |
| Warranty         | 3 Year Limited         |  |  |