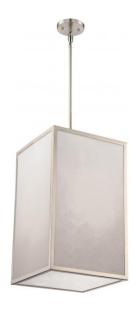

## NUVO 62/894

Crate - LED Foyer Fixture with Gray Marbleized Acrylic Panels; Brushed Nickel

| Collection       | Crate          |  |  |
|------------------|----------------|--|--|
| Fixture Type     | Pendant        |  |  |
| Category         | Pendants       |  |  |
| Finish           | Brushed Nickel |  |  |
| Number Of Lights | 1              |  |  |
| Warranty         | 3 Year Limited |  |  |