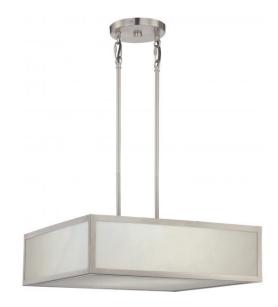

## NUVO 62/893

Crate - LED Pendant Fixture with Gray Marbleized Acrylic Panels; Brushed Nickel Finish

| Collection       | Crate<br>Pendant |  |  |
|------------------|------------------|--|--|
| Fixture Type     |                  |  |  |
| Category         | Pendants         |  |  |
| Finish           | Brushed Nickel   |  |  |
| Number Of Lights | 3                |  |  |
| Warranty         | 3 Year Limited   |  |  |