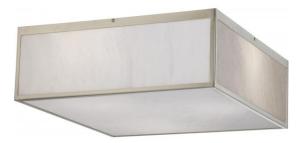

## NUVO 62/892

Crate - 17" LED Flush Fixture with Gray Marbleized Acrylic Panels; Brushed Nickel Finish

| Collection       | Crate            |  |  |
|------------------|------------------|--|--|
| Fixture Type     | Close-to-Ceiling |  |  |
| Category         | Flush            |  |  |
| Finish           | Brushed Nickel   |  |  |
| Number Of Lights | 3                |  |  |
| Warranty         | 3 Year Limited   |  |  |