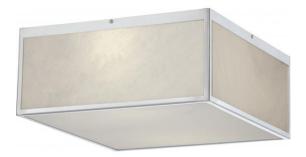

## NUVO 62/891

Crate - 14" LED Flush Fixture with Gray Marbleized Acrylic Panels; Brushed Nickel Finish

| Collection       | Crate            |  |  |
|------------------|------------------|--|--|
| Fixture Type     | Close-to-Ceiling |  |  |
| Category         | Flush            |  |  |
| Finish           | Brushed Nickel   |  |  |
| Number Of Lights | 1                |  |  |
| Warranty         | 3 Year Limited   |  |  |