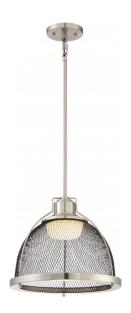

## NUVO 62/882

Tex - Large LED Pendant ; Brushed Nickel / Black Mesh Finish

| Collection       | Tex                         |
|------------------|-----------------------------|
| Fixture Type     | Pendant                     |
| Category         | Pendants                    |
| Finish           | Brushed Nickel / Black Mesh |
| Number Of Lights | 1                           |
| Warranty         | 3 Year Limited              |