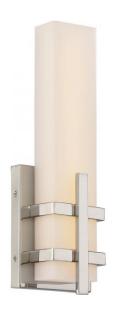

## NUVO 62/871

Grill - Single LED Wall Sconce; Polished Nickel

| Collection       | Grill<br>Vanity & Wall |  |  |
|------------------|------------------------|--|--|
| Fixture Type     |                        |  |  |
| Category         | Wall                   |  |  |
| Finish           | Polished Nickel        |  |  |
| Number Of Lights | 1                      |  |  |
| Warranty         | 3 Year Limited         |  |  |