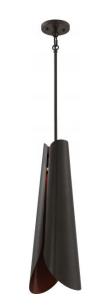

## NUVO 62/847

Thorn - Large LED Pendant; Bronze with Copper Accents Finish

| Collection       | Thorn                      |
|------------------|----------------------------|
| Fixture Type     | Pendant                    |
| Category         | Pendants                   |
| Finish           | Bronze with Copper Accents |
| Number Of Lights | 1                          |
| Warranty         | 3 Year Limited             |

## **Product Specifications**

| Style               | Extends   | Width     | Height        | Package Weight | Glass Finish   |
|---------------------|-----------|-----------|---------------|----------------|----------------|
| n/a                 | n/a       | n/a       | 24.00         | 8.2            | n/a            |
| Bulb Shape          | Bulb Type | Bulb Base | Bulb Included | UPC            | Safety Listing |
| Circular LED Module | LED       | Connector | 1             | *045923328473  | cETLus - Damp  |