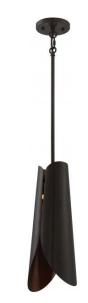

## NUVO 62/846

Thorn - Small LED Pendant; Bronze with Copper Accents Finish

| Collection       | Thorn                      |
|------------------|----------------------------|
| Fixture Type     | Pendant                    |
| Category         | Pendants                   |
| Finish           | Bronze with Copper Accents |
| Number Of Lights | 1                          |
| Warranty         | 3 Year Limited             |

## **Product Specifications**

| Style               | Extends   | Width     | Height        | Package Weight | Glass Finish   |
|---------------------|-----------|-----------|---------------|----------------|----------------|
| n/a                 | n/a       | n/a       | 16.00         | 6.1            | n/a            |
| Bulb Shape          | Bulb Type | Bulb Base | Bulb Included | UPC            | Safety Listing |
| Circular LED Module | LED       | Connector | 1             | *045923328466  | cETLus - Damp  |