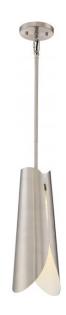

## NUVO 62/841

Thorn - Small LED Pendant; Brushed Nickel / White Accent Finish

| Collection   | Thorn                         |
|--------------|-------------------------------|
| Fixture Type | Pendant                       |
| Category     | Pendants                      |
| Finish       | Brushed Nickel / White Accent |
| Number Of L  | ights 1                       |
| Warranty     | 3 Year Limited                |