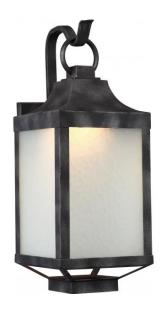

## NUVO 62/832

Winthrop 8.5" Wall Lantern; Iron Black Finish

| Collection       | Winthrop       |  |  |
|------------------|----------------|--|--|
| Fixture Type     | Outdoor        |  |  |
| Category         | Wall           |  |  |
| Finish           | Iron Black     |  |  |
| Number Of Lights | 1              |  |  |
| Warranty         | 3 Year Limited |  |  |