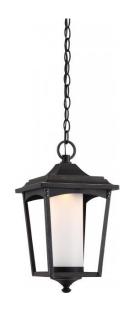

## NUVO 62/824

Essex Hanging Lantern; Sterling Black Finish

| Collection       | Essex          |  |  |
|------------------|----------------|--|--|
| Fixture Type     | Outdoor        |  |  |
| Category         | Hanging        |  |  |
| Finish           | Sterling Black |  |  |
| Number Of Lights | 1              |  |  |
| Warranty         | 3 Year Limited |  |  |