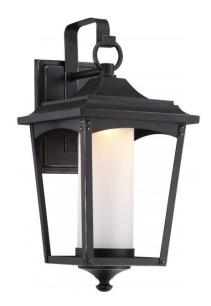

## NUVO 62/822

Essex 9.5" Wall Lantern; Sterling Black Finish

| Collection       | Essex          |  |  |
|------------------|----------------|--|--|
| Fixture Type     | Outdoor        |  |  |
| Category         | Wall           |  |  |
| Finish           | Sterling Black |  |  |
| Number Of Lights | 1              |  |  |
| Warranty         | 3 Year Limited |  |  |

## **Product Specifications**

| Style             | Extends   | Width     | Height        | Package Weight | Glass Finish   |
|-------------------|-----------|-----------|---------------|----------------|----------------|
| n/a               | 9.63      | 8.25      | 16.88         | 5.98           | n/a            |
| Bulb Shape        | Bulb Type | Bulb Base | Bulb Included | UPC            | Safety Listing |
| Linear LED Module | LED       | Connector | 1             | *045923328220  | cETLus - Wet   |