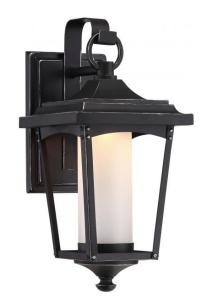

## NUVO 62/821

Essex 6.5" Wall Lantern; Sterling Black Finish

| Collection       | Essex          |  |  |
|------------------|----------------|--|--|
| Fixture Type     | Outdoor        |  |  |
| Category         | Wall           |  |  |
| Finish           | Sterling Black |  |  |
| Number Of Lights | 1              |  |  |
| Warranty         | 3 Year Limited |  |  |

## **Product Specifications**

| Style             | Extends   | Width     | Height        | Package Weight | Glass Finish   |
|-------------------|-----------|-----------|---------------|----------------|----------------|
| n/a               | 7.75      | 6.50      | 14.00         | 4.62           | n/a            |
| Bulb Shape        | Bulb Type | Bulb Base | Bulb Included | UPC            | Safety Listing |
| Linear LED Module | LED       | Connector | 1             | *045923328213  | cETLus - Wet   |