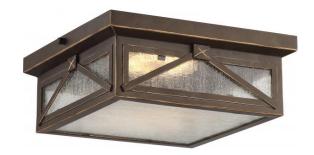

## NUVO 62/813

Roxton Flush Lantern; Umber Bay Finish

| Collection       | Signal           |  |  |
|------------------|------------------|--|--|
| Fixture Type     | Close-to-Ceiling |  |  |
| Category         | Flush            |  |  |
| Finish           | Umber Bay        |  |  |
| Number Of Lights | 1                |  |  |
| Warranty         | 3 Year Limited   |  |  |