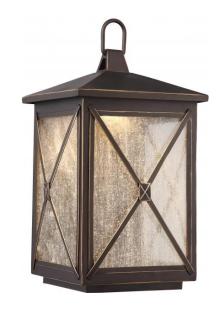

## NUVO 62/812

Roxton 9.5" Wall Lantern; Umber Bay Finish

| Collection       | Roxton         |  |  |
|------------------|----------------|--|--|
| Fixture Type     | Outdoor        |  |  |
| Category         | Wall           |  |  |
| Finish           | Umber Bay      |  |  |
| Number Of Lights | 1              |  |  |
| Warranty         | 3 Year Limited |  |  |