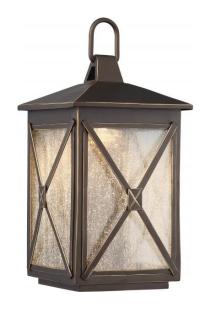

## NUVO 62/811

Roxton 6.5" Wall Lantern; Umber Bay Finish

| Collection       | Roxton         |  |  |
|------------------|----------------|--|--|
| Fixture Type     | Outdoor        |  |  |
| Category         | Wall           |  |  |
| Finish           | Umber Bay      |  |  |
| Number Of Lights | 1              |  |  |
| Warranty         | 3 Year Limited |  |  |