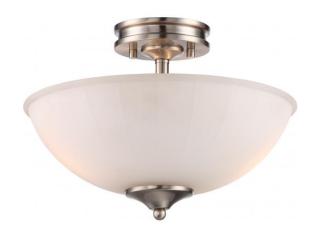

## NUVO 62/808

Tess Semi Flush; Brushed Nickel Finish

| Collection       | Tess             |  |  |
|------------------|------------------|--|--|
| Fixture Type     | Close-to-Ceiling |  |  |
| Category         | Semi Flush       |  |  |
| Finish           | Brushed Nickel   |  |  |
| Number Of Lights | 2                |  |  |
| Warranty         | 3 Year Limited   |  |  |

## **Product Specifications**

| Style               | Extends   | Width     | Height        | Package Weight | Glass Finish   |
|---------------------|-----------|-----------|---------------|----------------|----------------|
| n/a                 | n/a       | n/a       | 9.38          | 9.02           | n/a            |
| Bulb Shape          | Bulb Type | Bulb Base | Bulb Included | UPC            | Safety Listing |
| Circular LED Module | LED       | Connector | 1             | *045923328084  | cETLus - Damp  |