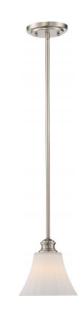

## NUVO 62/806

Tess Mini-Pendant; Brushed Nickel Finish

| Collection       | Tess<br>Pendant |  |  |
|------------------|-----------------|--|--|
| Fixture Type     |                 |  |  |
| Category         | Mini-Pendant    |  |  |
| Finish           | Brushed Nickel  |  |  |
| Number Of Lights | 1               |  |  |
| Warranty         | 3 Year Limited  |  |  |