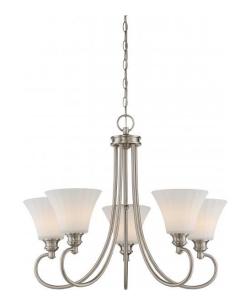

## NUVO 62/805

Tess 5-Light Chandelier; Brushed Nickel Finish

| Collection       | Tess<br>Chandelier |  |  |
|------------------|--------------------|--|--|
| Fixture Type     |                    |  |  |
| Category         | Hanging            |  |  |
| Finish           | Brushed Nickel     |  |  |
| Number Of Lights | 5                  |  |  |
| Warranty         | 3 Year Limited     |  |  |